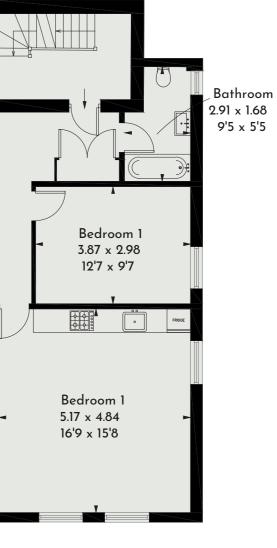

Private Garden

5.01 x 4.57 16'4 x 14'9

Ground Floor

First Floor

This plan is for layout guidance only. Drawn in accordance with RICS guidelines. Not drawn to scale unless stated. Windows & door openings are approximate. Whilst every care is taken in the preparation of this plan, please check all dimensions, shapes & compass bearings before making any decisions reliant upon them.

This plan is for layout guidance only. Drawn in accordance with RICS guidelines. Not drawn to scale unless stated. Windows & door openings are approximate. Whilst every care is taken in the preparation of this plan, please check all dimensions, shapes & compass bearings before making any decisions reliant upon them.