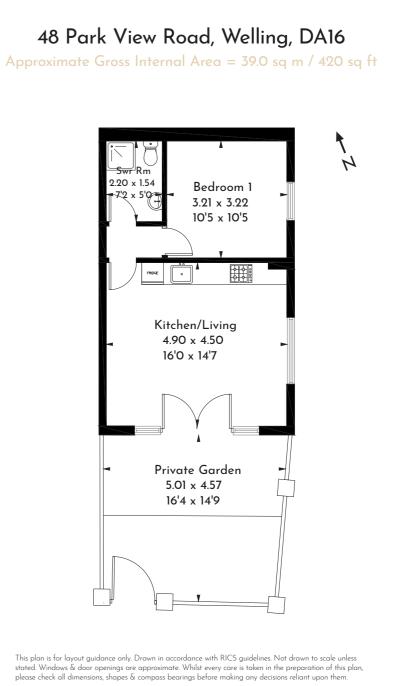

All the properties (apart from flat 1A) offer private outdoor spaces and come with access to a lock-up cycle storage room.

4

Swr Rn 2.20 x 1.54

7'2 x 5'0

Bedroom 1

3.21 x 3.22 10'5 x 10'5

Kitchen/Living 4.90 x 4.50 16'0 x 14'7

Private Garden

5.01 x 4.57 16'4 x 14'9

Ground Floor

First Floor

This plan is for layout guidance only. Drawn in accordance with RICS guidelines. Not drawn to scale unless stated. Windows & door openings are approximate. Whilst every care is taken in the preparation of this plan, please check all dimensions, shapes & compass bearings before making any decisions reliant upon them.

This plan is for layout guidance only. Drawn in accordance with RICS guidelines. Not drawn to scale unless stated. Windows & door openings are approximate. Whilst every care is taken in the preparation of this plan, please check all dimensions, shapes & compass bearings before making any decisions reliant upon them.