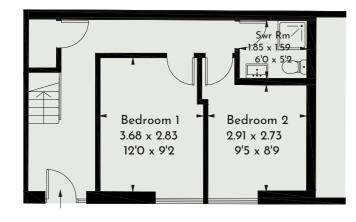

Private Garden

5.01 x 4.57 16'4 x 14'9

Ground Floor

First Floor

This plan is for layout guidance only. Drawn in accordance with RICS guidelines. Not drawn to scale unless stated. Windows & door openings are approximate. Whilst every care is taken in the preparation of this plan, please check all dimensions, shapes & compass bearings before making any decisions reliant upon them.

This plan is for layout guidance only. Drawn in accordance with RICS guidelines. Not drawn to scale unless stated. Windows & door openings are approximate. Whilst every care is taken in the preparation of this plan, please check all dimensions, shapes & compass bearings before making any decisions reliant upon them.