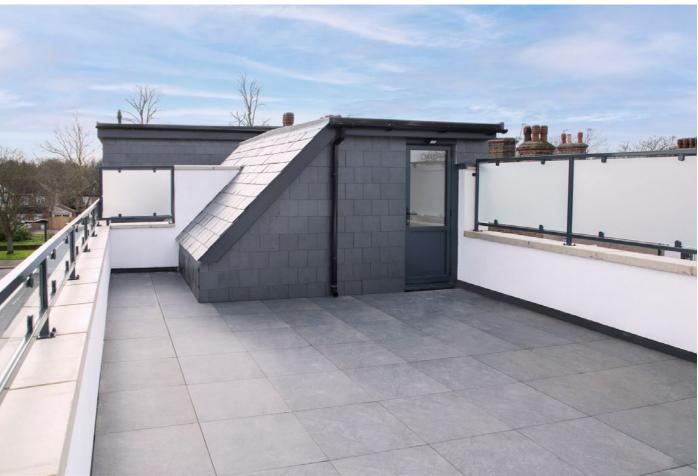

Private Garden

5.01 x 4.57 16'4 x 14'9





Ground Floor



First Floor









This plan is for layout guidance only. Drawn in accordance with RICS guidelines. Not drawn to scale unless stated. Windows & door openings are approximate. Whilst every care is taken in the preparation of this plan, please check all dimensions, shapes & compass bearings before making any decisions reliant upon them.

This plan is for layout guidance only. Drawn in accordance with RICS guidelines. Not drawn to scale unless stated. Windows & door openings are approximate. Whilst every care is taken in the preparation of this plan, please check all dimensions, shapes & compass bearings before making any decisions reliant upon them.



#### **Roof Terrace**

~



Ground Floor



First Floor



Roof Terrace







~







### On your doorstep

Whether you're a dog-walker, a picnic-lover, or just enjoy being outdoors, Danson Apartments are located just a few minutes walk from the historic the finest green open spaces in the borough with its stunning lake and rock gardens. Just slightly further afield are the ancient Oxleas Woods (9 mins 🛋).

#### Eating & Drinking

Guy Earl of Warwick (5 mins 🖈) Toby Carvery (6 mins 🖈) Jugaad Kitchen (6 mins 🖈) Luso Flavour Cafe & Deli (7 mins 🖈) Nags Head (9 mins 🔅) Danson Stables (13 mins 🖈)

#### Entertainment

Crook Log Leisure Centre (4 mins 🖈) Cineworld (6 mins 🖨)

#### Groceries

ASDA (5 mins 🛋)

## Well connected

couldn't be better placed with services into London Charing Cross and Cannon Street. The nearby

### Train Stations

➡ Bexleyheath Station 17 mi