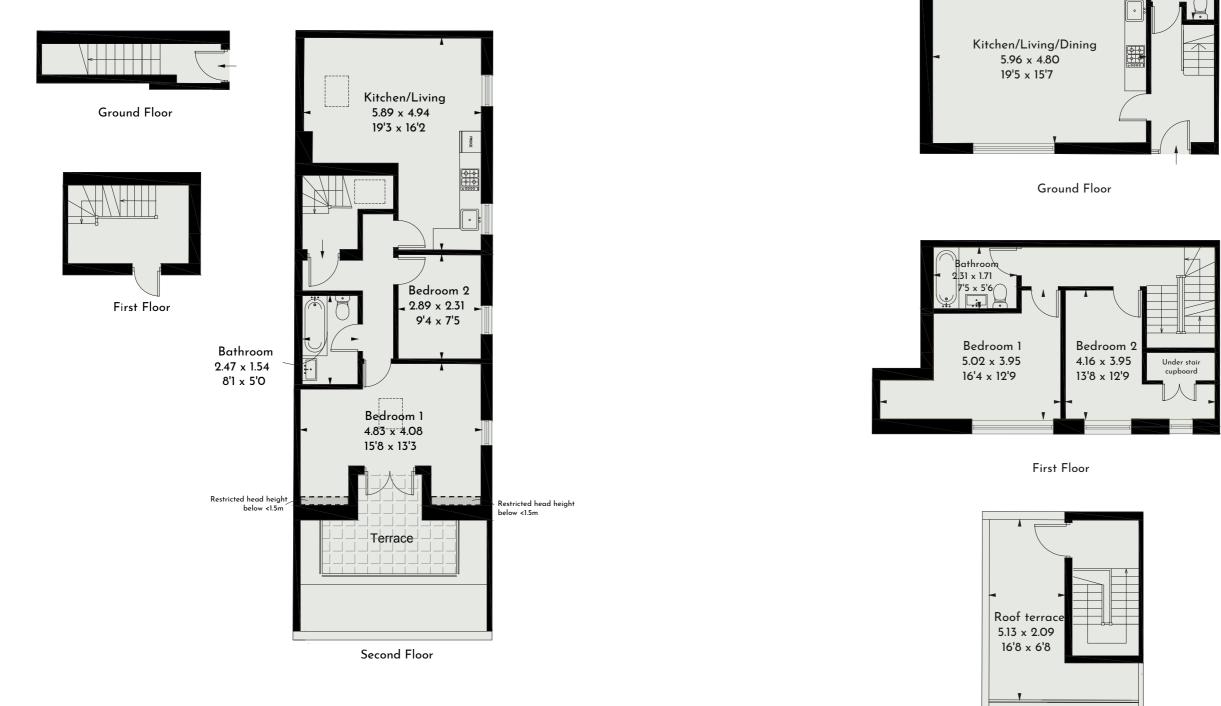

Private Garden

5.01 x 4.57 16'4 x 14'9

Ground Floor

First Floor

This plan is for layout guidance only. Drawn in accordance with RICS guidelines. Not drawn to scale unless stated. Windows & door openings are approximate. Whilst every care is taken in the preparation of this plan, please check all dimensions, shapes & compass bearings before making any decisions reliant upon them.

This plan is for layout guidance only. Drawn in accordance with RICS guidelines. Not drawn to scale unless stated. Windows & door openings are approximate. Whilst every care is taken in the preparation of this plan, please check all dimensions, shapes & compass bearings before making any decisions reliant upon them.

#### **Roof Terrace**

~

Ground Floor

First Floor

Roof Terrace

~