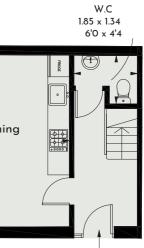

Private Garden

5.01 x 4.57 16'4 x 14'9

Ground Floor

First Floor

This plan is for layout guidance only. Drawn in accordance with RICS guidelines. Not drawn to scale unless stated. Windows & door openings are approximate. Whilst every care is taken in the preparation of this plan, please check all dimensions, shapes & compass bearings before making any decisions reliant upon them.

This plan is for layout guidance only. Drawn in accordance with RICS guidelines. Not drawn to scale unless stated. Windows & door openings are approximate. Whilst every care is taken in the preparation of this plan, please check all dimensions, shapes & compass bearings before making any decisions reliant upon them.