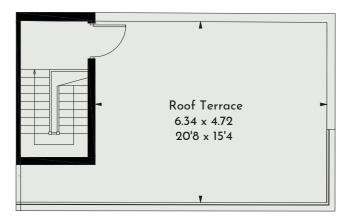

x 4.50 16'0 x 14'7

Private Garden

5.01 x 4.57 16'4 x 14'9





Ground Floor



First Floor









This plan is for layout guidance only. Drawn in accordance with RICS guidelines. Not drawn to scale unless stated. Windows & door openings are approximate. Whilst every care is taken in the preparation of this plan, please check all dimensions, shapes & compass bearings before making any decisions reliant upon them.

This plan is for layout guidance only. Drawn in accordance with RICS guidelines. Not drawn to scale unless stated. Windows & door openings are approximate. Whilst every care is taken in the preparation of this plan, please check all dimensions, shapes & compass bearings before making any decisions reliant upon them.



#### **Roof Terrace**

~



Ground Floor



First Floor



Roof Terrace







~







### On your doorstep

Whether you're a dog-walker, a picnic-lover, or just enjoy being outdoors, Danson Apartments are located just a few minutes walk from the historic the finest green open spaces in the borough with its stunning lake and rock gardens. Just slightly further afield are the ancient Oxleas Woods (9 mins 🛋).

#### Eating & Drinking

Guy Earl of Warwick (5 mins 🖈) Toby Carvery (6 mins 🖈) Jugaad Kitchen (6 mins 🖈) Luso Flavour Cafe & Deli (7 mins 🖈) Nags Head (9 mins 🔅) Danson Stables (13 mins 🖈)

#### Entertainment

Crook Log Leisure Centre (4 mins 🖈) Cineworld (6 mins 🖨)

#### Groceries

ASDA (5 mins 🛋)

## Well connected

couldn't be better placed with services into London Charing Cross and Cannon Street. The nearby

### Train Stations

➡ Bexle