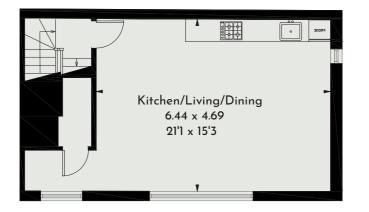

Private Garden

5.01 x 4.57 16'4 x 14'9

Ground Floor

First Floor

This plan is for layout guidance only. Drawn in accordance with RICS guidelines. Not drawn to scale unless stated. Windows & door openings are approximate. Whilst every care is taken in the preparation of this plan, please check all dimensions, shapes & compass bearings before making any decisions reliant upon them.

This plan is for layout guidance only. Drawn in accordance with RICS guidelines. Not drawn to scale unless stated. Windows & door openings are approximate. Whilst every care is taken in the preparation of this plan, please check all dimensions, shapes & compass bearings before making any decisions reliant upon them.